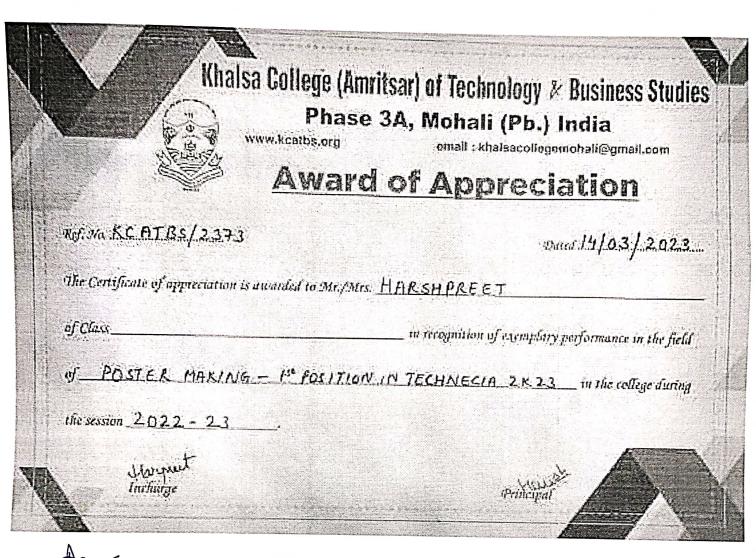

| 2022-2023  | 1st Position | Team       | State                                                                                                                     | КНО-КНО                       | Manreet Kaur                                               |
|------------|--------------|------------|---------------------------------------------------------------------------------------------------------------------------|-------------------------------|------------------------------------------------------------|
| 24-02-2023 | 1st Position | Individual | Guru Gobind<br>Singh College<br>for Women,<br>sector 26,<br>Chandigarh                                                    | Poster Making                 | Vishal Singh (B.A.1)                                       |
| 24-02-2023 | 2nd Position | Individual | Guru Gobind<br>Singh College<br>for Women,<br>sector 26,<br>Chandigarh                                                    | Poster Making                 | Harshpreet Singh (B.A.1)                                   |
| 11-03-2023 | 1st Position | Individual | 'Millets: Fuel<br>for the Future,<br>organized by<br>Government<br>College,<br>Ropar                                      | 'Millets: Fuel<br>for the Fut | Vishal Singh (B.A.1)                                       |
| 11-03-2023 | 3rd Prize    | Individual | Cookery Competition Millets Recepie- Bajara Poha at 'Millets: Fuel for the Future, organized by Government College, Ropar | Cookery<br>Competition        | Sehajpreet Kaur and<br>Manisha Sharma<br>(B.A. 3)          |
| 14-03-2023 | 1st Position | Individual | Poster Making<br>at<br>"TECHNICIA<br>2023"<br>organized by<br>Khalsa<br>College,<br>Mohali.                               | Poster Making                 | Vishal Singh (B.A.1)                                       |
| 14-03-2023 | 2nd Position | Individual | "TECHNICIA<br>2023"<br>organized by<br>by Khalsa<br>College,<br>Mohali.                                                   | Poster Making                 | Harshpreet Singh (B.A.1)                                   |
| 14-03-2023 | 1st Position | Individual | Rangoli<br>Making<br>"TECHNICIA<br>2023"<br>organized by<br>by Khalsa                                                     | Rangoli Making                | Harpreet Kaur and<br>Gaganpreet Kaur<br>(B.Sc Non-Medical) |