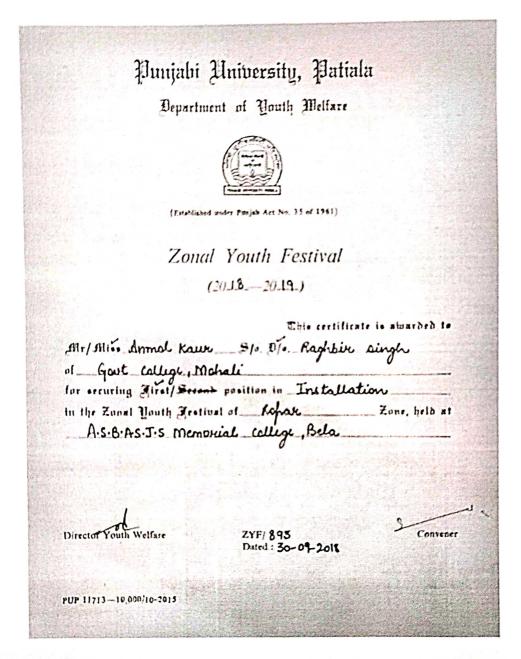

### Plunjalii University, Patiala Department of Youth Melfare

(Established under Punjab Act No. 35 of 1961)

Zonal Youth Festival (20.18.-20.19.)

| This certificate                                                      | is awarded to |
|-----------------------------------------------------------------------|---------------|
| ATT/AH: . Gurninder singh \$10. 11/0. Bhagwant of Govt Callege Mahali | •             |
| for securing First Second position in Installation                    |               |
| in the Zonal Houth Festival of Ropale                                 | Zone, held at |
| A.S.B.A.S.J.S Memorial College Bela                                   |               |

Director Youth Welfare

ZYF/ 894 Dated : 30-09-2018

PUP 11713 -10,000/10-2015

NAAC SMHS Government College Sahibzada Ajit Singh Nagar

Sahibzada Ajit Singh Nagar Principal SMHS Govt. College Sahibzada Ajit Singh Nagar