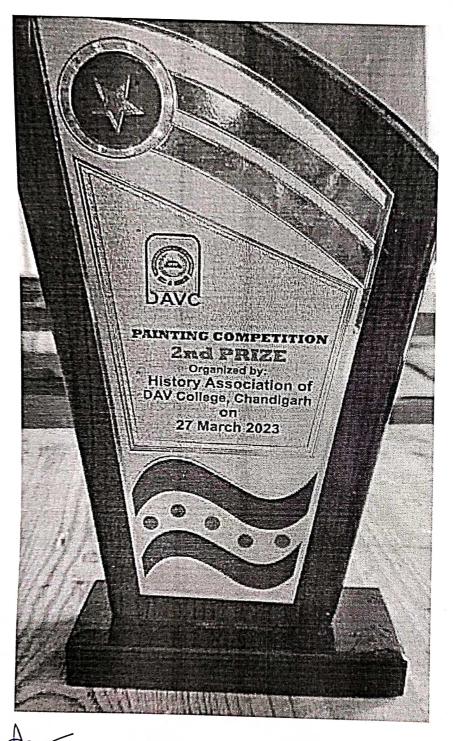

|            |              |            | College,<br>Mohali.                                                                                 |                         |                                                                |
|------------|--------------|------------|-----------------------------------------------------------------------------------------------------|-------------------------|----------------------------------------------------------------|
|            |              |            |                                                                                                     |                         |                                                                |
| 14-03-2023 | 1st Position | Individual | "TECHNICIA<br>2023"<br>organized by<br>by Khalsa<br>College,<br>Mohali.                             | PPT Making              | Nirbhayajot Kaur and<br>Palak Saini (B.Sc<br>Computer Science) |
| 14-03-2023 | 2nd Position | Individual | "TECHNICIA<br>2023"<br>organized by<br>by Khalsa<br>College,<br>Mohali.                             | VLOG Making             | Ashish Sood and<br>Mohit (B.Sc<br>Computer Science)            |
| 15-03-2023 | 2nd Position | Individual | Guru Gobind<br>Singh College<br>for Women,<br>sector 26,<br>Chandigarh<br>organized<br>'SCI-FIESTA' |                         | Vishal Singh (B.A.1)                                           |
| 27-03-2023 | 2nd Position | Individual | DAV College,<br>Chandigarh                                                                          | Painting Competition    | Vishal Singh (B.A.1)                                           |
| 07-03-2023 | 1st Position | Individual | Govt. College,<br>Dera Bassi<br>organised by<br>Nehru Yuva<br>Kendra,<br>Mohali,                    | Painting<br>Competition | Vishal Singh (B.A.1)                                           |