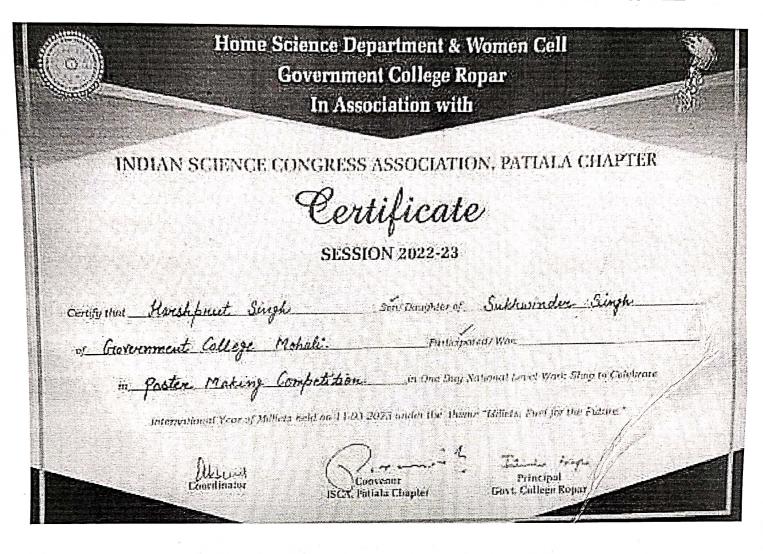

| 2022-2023  | 1st Position | Team       | State                                                                                                                     | КНО-КНО                       | Manreet Kaur                                               |
|------------|--------------|------------|---------------------------------------------------------------------------------------------------------------------------|-------------------------------|------------------------------------------------------------|
| 24-02-2023 | 1st Position | Individual | Guru Gobind<br>Singh College<br>for Women,<br>sector 26,<br>Chandigarh                                                    | Poster Making                 | Vishal Singh (B.A.1)                                       |
| 24-02-2023 | 2nd Position | Individual | Guru Gobind<br>Singh College<br>for Women,<br>sector 26,<br>Chandigarh                                                    | Poster Making                 | Harshpreet Singh (B.A.1)                                   |
| 11-03-2023 | 1st Position | Individual | 'Millets: Fuel<br>for the Future,<br>organized by<br>Government<br>College,<br>Ropar                                      | 'Millets: Fuel<br>for the Fut | Vishal Singh (B.A.1)                                       |
| 11-03-2023 | 3rd Prize    | Individual | Cookery Competition Millets Recepie- Bajara Poha at 'Millets: Fuel for the Future, organized by Government College, Ropar | Cookery<br>Competition        | Sehajpreet Kaur and<br>Manisha Sharma<br>(B.A. 3)          |
| 14-03-2023 | 1st Position | Individual | Poster Making<br>at<br>"TECHNICIA<br>2023"<br>organized by<br>Khalsa<br>College,<br>Mohali.                               | Poster Making                 | Vishal Singh (B.A.1)                                       |
| 14-03-2023 | 2nd Position | Individual | "TECHNICIA<br>2023"<br>organized by<br>by Khalsa<br>College,<br>Mohali.                                                   | Poster Making                 | Harshpreet Singh (B.A.1)                                   |
| 14-03-2023 | 1st Position | Individual | Rangoli<br>Making<br>"TECHNICIA<br>2023"<br>organized by<br>by Khalsa                                                     | Rangoli Making                | Harpreet Kaur and<br>Gaganpreet Kaur<br>(B.Sc Non-Medical) |