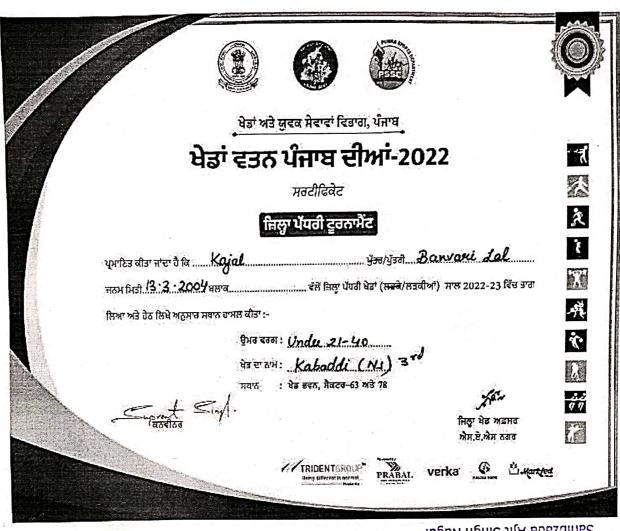

SHAHEED MAJOR HARMINDERPAL SINGH (Shaurya Chakra) GOVERNMENT COLLEGE, SAHIBZADA AJIT SINGH NAGAR

ਫੇਸ-6, ਸਾਹਿਬਜ਼ਾਦਾ ਅਜੀਤ ਸਿੰਘ ਨਗਰ (ਮੋਹਾਲੀ)-160056

Phone No. 0172-2225164

e-mail ID: principal.gcmohali@gmail.com

| 2021-2022 | Zonal- 1 <sup>st</sup> Position    | Individual | Zonal | Mitti De<br>Khidone   | Ranjeet Singh                                                                                                                                          |
|-----------|------------------------------------|------------|-------|-----------------------|--------------------------------------------------------------------------------------------------------------------------------------------------------|
| 2021-2022 | Zonal-<br>2 <sup>nd</sup> Position | Individual | Zonal | Poster Making         | Priyanka                                                                                                                                               |
| 2021-2022 | Zonal-<br>2 <sup>nd</sup> Position | Individual | Zonal | Khiddo                | Gurwinder Singh                                                                                                                                        |
| 2021-2022 | Zonal- 3 <sup>rd</sup> Position    | Team       | Zonal | Installation          | Anmol, Gurwinder,<br>Gurdeep and Nishant                                                                                                               |
| 2021-2022 | Zonal- 3 <sup>rd</sup> Position    | Individual | Zonal | Collage               | Prinjay                                                                                                                                                |
| 2021-2022 | Zonal- 3 <sup>rd</sup> Position    | Team       | Zonal | Luddi Girls           | Poonam Sharma, Harshdeep Kaur, Reena Devi, Harleen Kaur, Arshdeep Kaur, Akashdeep Kaur, Ramandeep Kaur, Dilpreet Kaur, Surbhi, Taranjeet Kaur, Shivani |
| 2021-2022 | Zonal- 3 <sup>rd</sup> Position    | Team       | Zonal | Guddia Patole         | Rekha                                                                                                                                                  |
| 2021-2022 | Zonal- 3 <sup>rd</sup> Position    | Individual | Zonal | Chhikkoo Bunai        | Jaswinder Singh                                                                                                                                        |
| 2021-2022 | Zonal- 3 <sup>rd</sup> Position    | Individual | Zonal | Western Solo<br>Inst. | Maan Singh                                                                                                                                             |
| 2021-2022 | Zonal- 3 <sup>rd</sup> Position    | Team       | Zonal | Western Vocal<br>Solo | Pankaj Joshi                                                                                                                                           |
| 2022-2023 | 2nd Position                       | Individual | State | Weightlifting         | Archana                                                                                                                                                |
| 2022-2023 | 2nd Position                       | Individual | State | Athletics (100 mtr.)  | Kamalpreet Kaur                                                                                                                                        |
| 2022-2023 | 2nd Position                       | Individual | State | Athletics (Long Jump) | Kamalpreet Kaur                                                                                                                                        |
| 2022-2023 | 3rd Position                       | Individual | State | Shooting              | Raghuvir singh                                                                                                                                         |
| 2022-2023 | 1st Position                       | Team       | State | КНО-КНО               | Jashanpreet Kaur                                                                                                                                       |
| 2022-2023 | 1st Position                       | Team       | State | КНО-КНО               | Gurleen Kaur                                                                                                                                           |
| 2022-2023 | 1st Position                       | Team       | State | КНО-КНО               | Saroj                                                                                                                                                  |
| 2022-2023 | 1st Position                       | Team       | State | КНО-КНО               | Nisha Verma                                                                                                                                            |
| 2022-2023 | 1st Position                       | Team       | State | КНО-КНО               | Vimanpreet                                                                                                                                             |
| 2022-2023 | 1st Position                       | Team       | State | КНО-КНО               | Kajal                                                                                                                                                  |
| 2022-2023 | 1st Position                       | Team       | State | КНО-КНО               | Amanpreet Kaur                                                                                                                                         |
| 2022-2023 | 1st Position                       | Team       | State | КНО-КНО               | Dippy                                                                                                                                                  |