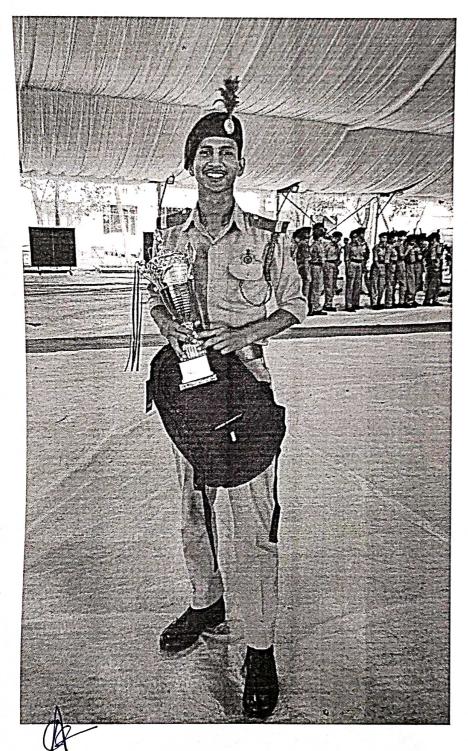

> Harpreet Singh secured 2nd Position in Senior National Handball Tournament held at Hyderabad in year 2019.

Coordinator NAAC SMHS Government College Sahibzada Ajit Singh Nagar

Principal SMHS Govt. College Sahibzada Ajit Singh Nagar

Harpreet Singh secured 3<sup>rd</sup> Position in All India Inter-University Handball Tournament held at Guru Nanak Dev University, Amritsar dated 08-03-2019 to 13-03-2019.