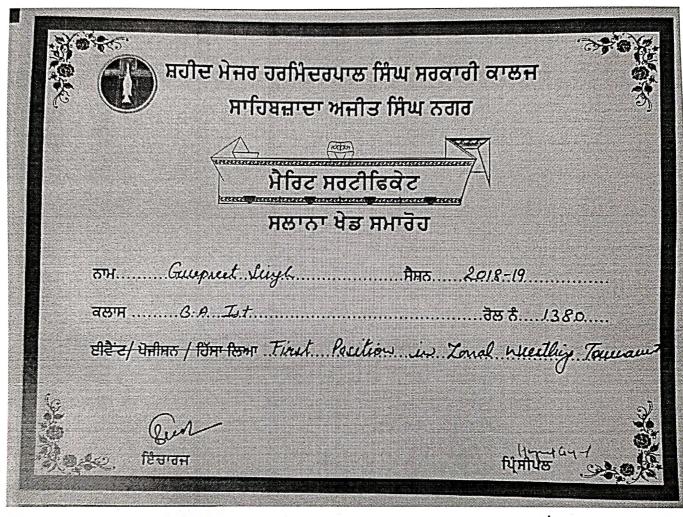

As per required by the DVV the medals and awards won by the students are as follows:

| Sr. No. | Year      | Awards/Medals |
|---------|-----------|---------------|
| 1.      | 2018-2019 | 12            |
| 2.      | 2019-2020 | 15            |
| 3.      | 2020-2021 | 03            |
| 4.      | 2021-2022 | 18            |
| 5.      | 2022-2023 | 27            |

| Year      | Name of the award/ medal | Team /<br>Individua<br>l | University<br>/State/Nationa<br>l/<br>International | Sports/<br>Cultural | Name of the student               |
|-----------|--------------------------|--------------------------|-----------------------------------------------------|---------------------|-----------------------------------|
| 2018-2019 | 1st Position             | Team                     | University                                          | Cultural            | Anmol Kaur,<br>Gurwinder, Gurdeep |
| 2018-2019 | Gold Medal               | Individual               | State                                               | Handball            | Harpreet singh                    |
| 2018-2019 | 1st Position             | Individual               | State                                               | Handball            | Amandeep Singh                    |
| 2018-2019 | Gold Medal               | Individual               | National                                            | Weightlifting       | Narinder Singh                    |
| 2018-2019 | 1st Position             | Team                     | University                                          | Handball            | Harpreet Singh and the team       |
| 2018-2019 | Silver Medal             | Individual               | State                                               | Weightlifting       | Jagroop Singh                     |
| 2018-2019 | Gold Medal               | Individual               | National                                            | Weightlifting       | Amandeep Singh                    |
| 2018-2019 | Gold Medal               | Individual               | National                                            | Weightlifting       | Narinder Singh                    |