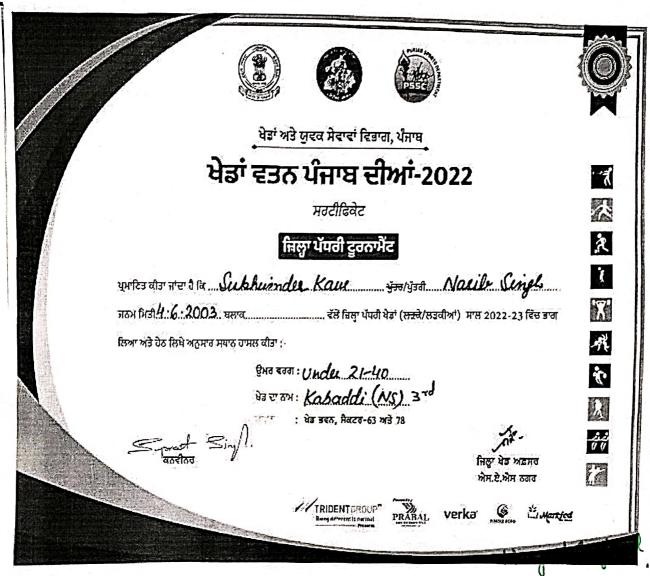

| 2019-2020 | 2nd Position                    | Team       | Zonal                                                              | Group Shabad             | Gagandeep Singh,<br>Kulbir Singh, Parwez<br>Dhiman, Romi<br>Kumar, Sharandeep<br>Singh, Yadwinder<br>Singh |
|-----------|---------------------------------|------------|--------------------------------------------------------------------|--------------------------|------------------------------------------------------------------------------------------------------------|
| 2019-2020 | 2 <sup>nd</sup> Position        | Individual | Zonal                                                              | Innu                     | Paalk                                                                                                      |
| 2019-2020 | 2 <sup>nd</sup> Position        | Individual | Zonal                                                              | Tokri Bnauna             | Suraj Kumar                                                                                                |
| 2019-2020 | 3 <sup>rd</sup> Position        | Individual | Zonal                                                              | Khidoo Banauni           | Gurwinder Singh                                                                                            |
| 2019-2020 | 3 <sup>rd</sup> Position        | Individual | Zonal                                                              | Chikhoo Bnauna           | Jaswinder Singh                                                                                            |
| 2019-2020 | 3 <sup>rd</sup> Position        | Individual | Zonal                                                              | Paranda Bunai            | Sandeep Akur                                                                                               |
| 2019-2020 | 3 <sup>rd</sup> Position        | Individual | Zonal                                                              | Kroshiya                 | Anita Maurya                                                                                               |
| 2019-2020 | 2nd Position                    | Individual | Zonal                                                              | Poetic<br>Reciitatiom    | Tarakjot Kaur                                                                                              |
| 2019-2020 | 3 <sup>rd</sup> Position        | Individual | Zonal                                                              | Elocution                | Komalpreet Kaur                                                                                            |
| 2020-2021 | 3 <sup>rd</sup> Position        | Individual | Zonal                                                              | Online<br>Elocution      | Simranjeet Kaur                                                                                            |
| 2020-2021 | 2 <sup>nd</sup> Position        | Individual | Zonal                                                              | Online Slogan<br>Writing | Gurwinder Singh                                                                                            |
| 2020-2021 | 1st Position                    | Individual | Zonal                                                              | Online Poster<br>Making  | Gayatri Mundey                                                                                             |
| 11-Oct-21 | 1st Position                    | Individual | DR. BR AMBEDKAR STATE INSTITUTE OF MEDICAL SCIENCES (AIMS), Mohali | Psoter Making            | Gurwinder Singh                                                                                            |
| 2021-2022 | 2 <sup>nd</sup> Position        | Individual | State                                                              | Weightlifting            | Archana                                                                                                    |
| 2021-2022 | 3 <sup>rd</sup> Position        | Individual | State                                                              | Boxing                   | Raghuvir                                                                                                   |
| 2021-2022 | 2 <sup>nd</sup> Position        | Individual | State                                                              | 100 mtr.                 | Kamalpreet                                                                                                 |
| 2021-2022 | 2 <sup>nd</sup> Position        | Individual | State                                                              | Long Jump                | Kamalpreet                                                                                                 |
| 2021-2022 | Zonal- 1 <sup>st</sup> Position | Team       | Zonal                                                              | Mime                     | Kajal Sharma, Dolly,<br>Ankush, Gurpreet<br>Kaur, Diksha,<br>Harmanjot Kaur                                |
| 2021-2022 | Zonal- 1st Position             | Individual | Zonal                                                              | Clay Modelling           | Amandeep Kaur                                                                                              |
| 2021-2022 | Zonal- 1 <sup>st</sup> Position | Individual | Zonal                                                              | Kroshiya                 | Soni Sharma                                                                                                |