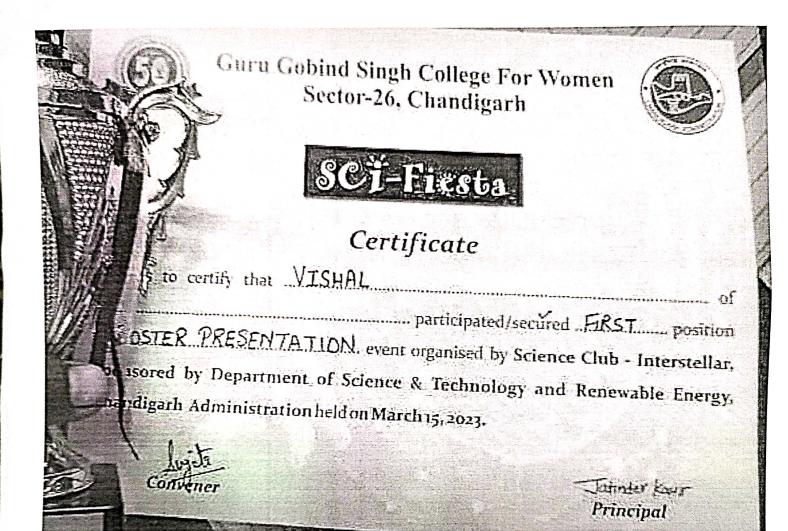

| 2022-2023  | 1st Position | Team       | State                                                                                                                     | КНО-КНО                       | Manreet Kaur                                               |
|------------|--------------|------------|---------------------------------------------------------------------------------------------------------------------------|-------------------------------|------------------------------------------------------------|
| 24-02-2023 | 1st Position | Individual | Guru Gobind<br>Singh College<br>for Women,<br>sector 26,<br>Chandigarh                                                    | Poster Making                 | Vishal Singh (B.A.1)                                       |
| 24-02-2023 | 2nd Position | Individual | Guru Gobind<br>Singh College<br>for Women,<br>sector 26,<br>Chandigarh                                                    | Poster Making                 | Harshpreet Singh (B.A.1)                                   |
| 11-03-2023 | 1st Position | Individual | 'Millets: Fuel<br>for the Future,<br>organized by<br>Government<br>College,<br>Ropar                                      | 'Millets: Fuel<br>for the Fut | Vishal Singh (B.A.1)                                       |
| 11-03-2023 | 3rd Prize    | Individual | Cookery Competition Millets Recepie- Bajara Poha at 'Millets: Fuel for the Future, organized by Government College, Ropar | Cookery<br>Competition        | Sehajpreet Kaur and<br>Manisha Sharma<br>(B.A. 3)          |
| 14-03-2023 | 1st Position | Individual | Poster Making<br>at<br>"TECHNICIA<br>2023"<br>organized by<br>Khalsa<br>College,<br>Mohali.                               | Poster Making                 | Vishal Singh (B.A.1)                                       |
| 14-03-2023 | 2nd Position | Individual | "TECHNICIA<br>2023"<br>organized by<br>by Khalsa<br>College,<br>Mohali.                                                   | Poster Making                 | Harshpreet Singh (B.A.1)                                   |
| 14-03-2023 | 1st Position | Individual | Rangoli<br>Making<br>"TECHNICIA<br>2023"<br>organized by<br>by Khalsa                                                     | Rangoli Making                | Harpreet Kaur and<br>Gaganpreet Kaur<br>(B.Sc Non-Medical) |

SHAHEED MAJOR HARMINDERPAL SINGH (Shaurya Chakra) GOVERNMENT COLLEGE, SAHIBZADA AJIT SINGH NAGAR

ਫੇਸ-6, ਸਾਹਿਬਜ਼ਾਦਾ ਅਜੀਤ ਸਿੰਘ ਨਗਰ (ਮੋਹਾਲੀ)-160056

Phone No. 0172-2225164

e-mail ID: principal.gcmohali@gmail.com