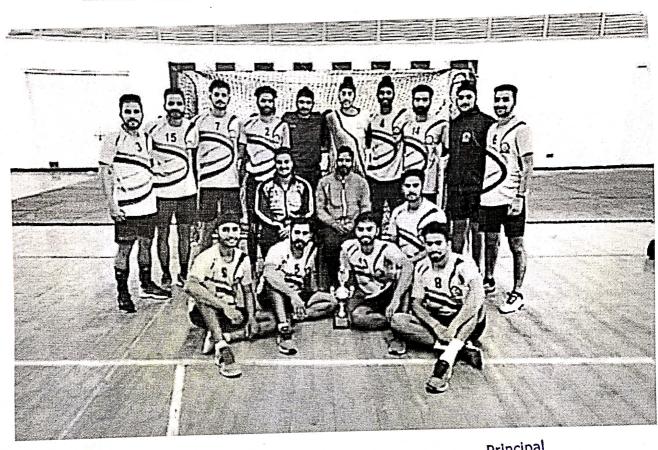

> Harpreet Singh secured 2nd Position in Senior National Handball Tournament held at Hyderabad in year 2019.

Coordinator NAAC SMHS Government College Sahibzada Ajit Singh Nagar

Principal SMHS Govt. College Sahibzada Ajit Singh Nagar

Harpreet Singh secured 3<sup>rd</sup> Position in All India Inter-University Handball Tournament held at Guru Nanak Dev University, Amritsar dated 08-03-2019 to 13-03-2019.