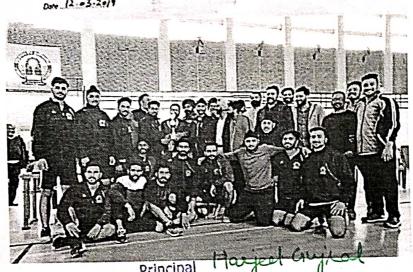

hibzada Ajit Singh Nagat

SHAHEED MAJOR HARMINDERPAL SINGH (Shaurra Chakra) GOVERNMENT COLLEGE, SAHIBZADA AJIT SINGH NAGAR ਫੇਸ-6. ਸਾਹਿਬਜ਼ਾਦਾ ਅਜੀਤ ਸਿੰਘ ਨਗਰ (ਮੋਹਾਲੀ)-160056 Phone No. 0172-2225164 e-mail ID: principal.gemohali@gmail.com

Harpreet Singh secured 3<sup>rd</sup> Position in All India Inter-University Handball Tournament held at Guru Nanak Dev University, Amritsar dated 08-03-2019 to 13-03-2019.



#### CERTIFICATE OF MERIT

AC Nº 015157

This is to certify that Harfrest Singh

Mother's Name Taksem Knur Fathers Name Sunhidek Singh

was a member of the Punjabi University fishala Team

which secured Third Position in the AB India Inter-University thindbull (rice)

Tournament held at G. CRU Amiliar from exeast 17 to 12-43-17

Openanty Secretary
One 12:03:29/9

的两

Secretary General



Coordinator
NAAC
SMHS Government College
Sahibzada Ajit Singh Nagar

Principal 1 100 Policy SMHS Govt. College Sahibzada Ajit Singh Nagar



SHAHEED MAJOR HARMINDERPAL SINGH (Shaurya Chakra) GOVERNMENT COLLEGE, SAHIBZADA AJIT SINGH NAGAR

ਫੇਸ-6, ਸਾਹਿਬਜ਼ਾਦਾ ਅਜੀਤ ਸਿੰਘ ਨਗਰ (ਮੋਹਾਲੀ)-160056

Phone No. 0172-2225164

e-mail ID: principal.gcmohali@gmail.com

|